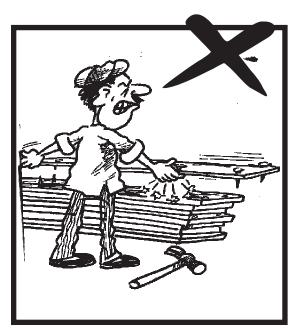

بیل کے تاروں کے بیچے سے اشیاء کو گزارتے وقت خیال رکھیں کہ بیان کے ساتھ نہ کر اجا کیں۔

كام كى جكد بربكهرى موتى اشياءكوا فهاكر مناسب جكه سفوركردين تاكدان كى وجدسة حادثات ندمول\_

تختوں کوا کھاڑ کر ذخیرہ کرنے سے پہلے ان میں سے کیل اور پیخیں اکھاڑ دیں۔